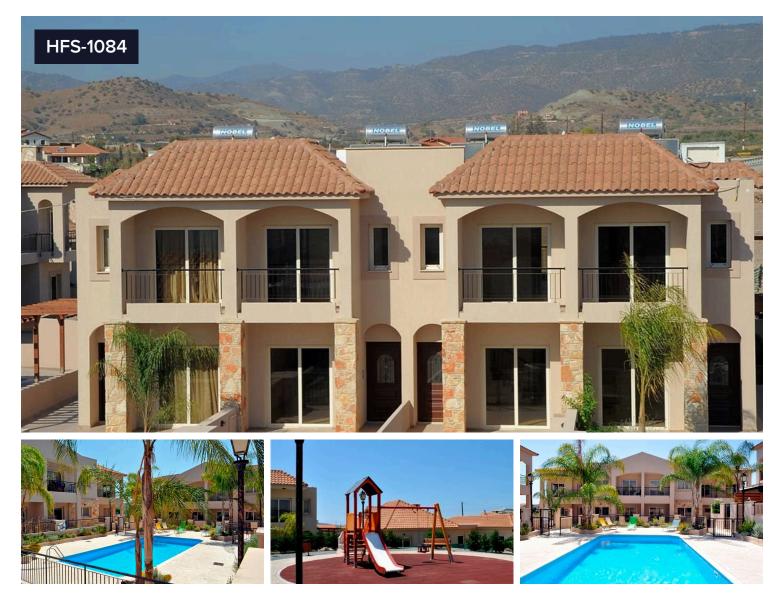

## 2 X 2 BEDS – MAISONETTE – FOR SALE – MONI €302,000

## ♀ Moni, Limassol

These 2 beautiful 2 bedroom maisonette part of complex is at the same time only a 5-minute drive from one of the most beautiful beaches of Limassol and the St. Raphael marina, and only a few kilometers from the center of Limassol. The project blends perfectly into its pastoral surroundings and comprises a mixture of property types including 2-storey villas, apartments, bungalows and maisonettes, offering country living with a dimension of luxury. The complex of traditional rustic style homes creates an idyllic, self-contained oasis, complete with its own swimming