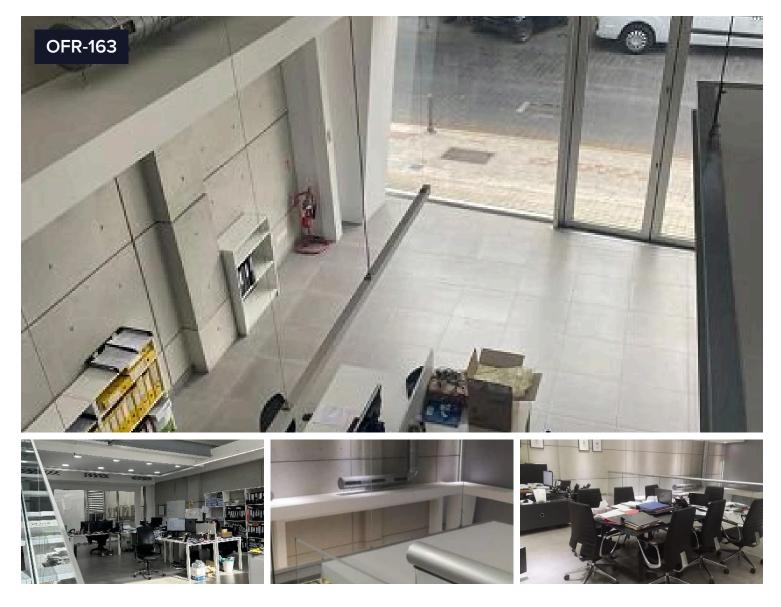

## 300 SQ. M – LUXURY OFFICE – FOR RENT – €10,000 /month HISTORICAL CENTER / LIMASSOL

This 300 sq. m Ground floor Luxury office space Gym access included available for rent located in Historical center of Limassol in one of the most know business street, situated on a high tech building, it is open space and fully air conditioned. For more information or to book a viewing please call.