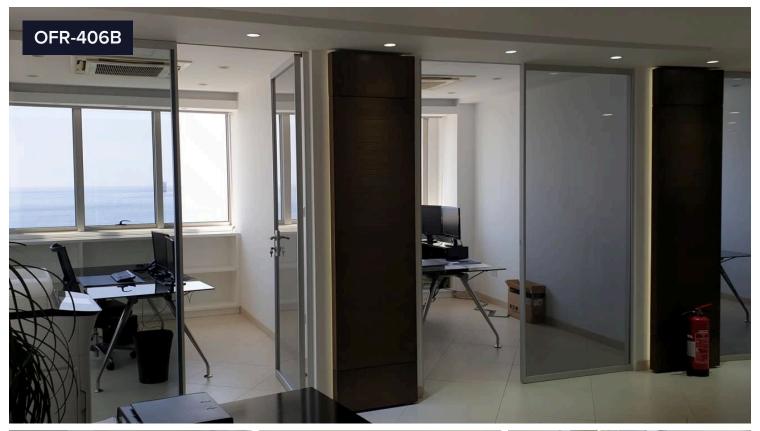

## Luxury Seaview office available for rent in Neapoli

€9,900 +VAT /month

Neapoli, Limassol

Located on a luxury office building, opposite the sea with beautiful panoramic sea view, 236 sq.m with glass wall partitions, 3 small private offices, 1 open space area, 1 big shared office space, 2 w.c and a kitchenette. With structured cabling amenities raised floors, VRV system, one large conference room. The building offers receptionist in the main entrance area, fully regulated for fire & safety and also 2 private parking places.