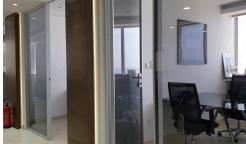

## Luxury Seaview office available for rent in Neapoli

€9,900 +VAT /month

Neapoli, Limassol

Located on a luxury office building, opposite the sea with beautiful panoramic sea view, 236 sq.m with glass wall partitions, 3 small private offices, 1 open space area, 1 big shared office space, 2 w.c and a kitchenette. With structured cabling amenities raised floors, VRV system, one large conference room. The building offers receptionist in the main entrance area, fully regulated for fire & safety and also 2 private parking places.