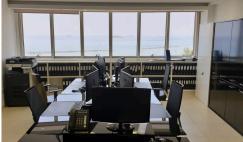

## Luxury Seaview office available for rent in Neapoli

€9,900 +VAT /month

Neapoli, Limassol

Located on a luxury office building, opposite the sea with beautiful panoramic sea view, 236 sq.m with glass wall partitions, 3 small private offices, 1 open space area, 1 big shared office space, 2 w.c and a kitchenette. With structured cabling amenities raised floors, VRV system, one large conference room. The building offers receptionist in the main entrance area, fully regulated for fire & safety and also 2 private parking places.