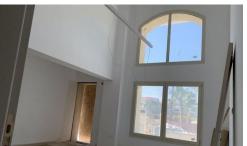

## 200SQM OFFICE SPACE BRAND NEW

€7,000 /month

Parekklisia Tourist Area, Limassol

This brand new luxurious office of 200sqm covered area ground floor and mezzanine located on the seafront, in a prime location area close to all amenities. Consists of a private office the rest open plan area may divided accordingly to your needs - i.e. a conference room, reception, an open plan area, kitchen and WC, further to that there is a gym area. Is fully A/C ventilation and fire protection system - and street parking for about 15 cars.

The building is under construction, estimated completion day end of June 2022

Covered

7 200 m<sup>2</sup>

Energy efficiency rating

В