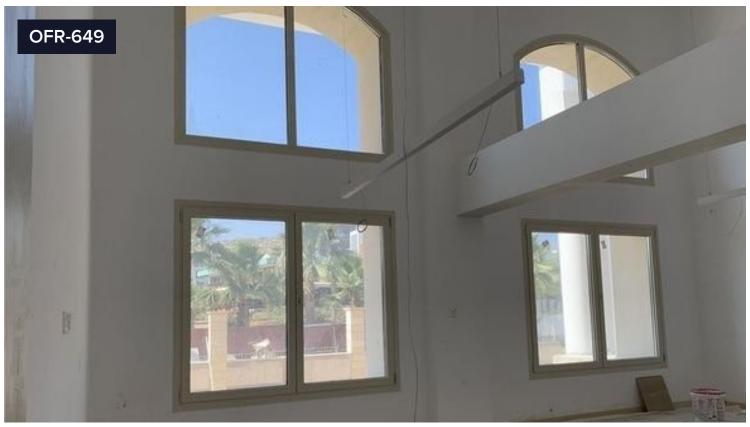

## 200SQM OFFICE SPACE BRAND NEW

€7,000 /month

Parekklisia Tourist Area, Limassol

This brand new luxurious office of 200sqm covered area ground floor and mezzanine located on the seafront, in a prime location area close to all amenities. Consists of a private office the rest open plan area may divided accordingly to your needs - i.e. a conference room, reception, an open plan area, kitchen and WC, further to that there is a gym area. Is fully A/C ventilation and fire protection system - and street parking for about 15 cars.

The building is under construction, estimated completion day end of June 2022

Covered

7 200 m<sup>2</sup>

Energy efficiency rating

В