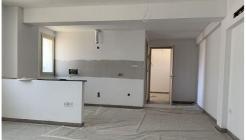

## 200SQM OFFICE SPACE BRAND NEW

€7,000 /month

Parekklisia Tourist Area, Limassol

This brand new luxurious office of 200sqm covered area ground floor and mezzanine located on the seafront, in a prime location area close to all amenities. Consists of a private office the rest open plan area may divided accordingly to your needs - i.e. a conference room, reception, an open plan area, kitchen and WC, further to that there is a gym area. Is fully A/C ventilation and fire protection system - and street parking for about 15 cars.

The building is under construction, estimated completion day end of June 2022

Covered

7 200 m<sup>2</sup>

Energy efficiency rating

В