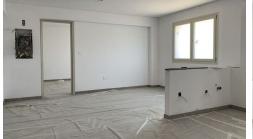

## 200SQM OFFICE SPACE BRAND NEW

€7,000 /month

Parekklisia Tourist Area, Limassol

This brand new luxurious office of 200sqm covered area ground floor and mezzanine located on the seafront, in a prime location area close to all amenities. Consists of a private office the rest open plan area may divided accordingly to your needs - i.e. a conference room, reception, an open plan area, kitchen and WC, further to that there is a gym area. Is fully A/C ventilation and fire protection system - and street parking for about 15 cars.

The building is under construction, estimated completion day end of June 2022

Covered

7 200 m<sup>2</sup>

Energy efficiency rating

В