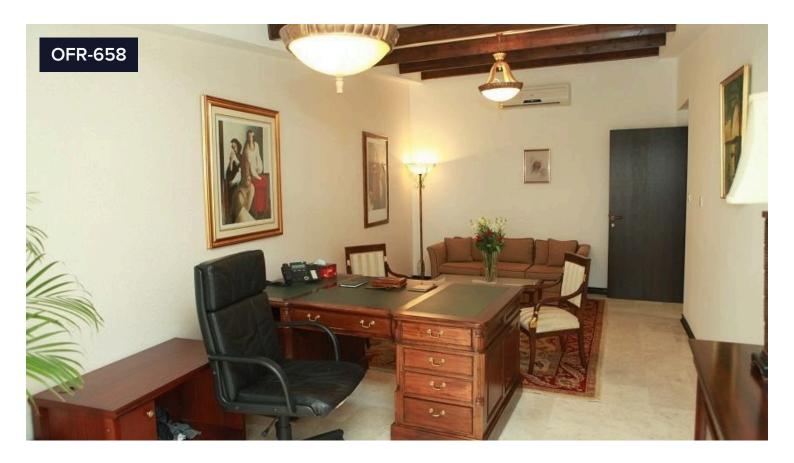

Office Building consists of seven floors (including the ground floor), Total size of the building is 705m2, The building was constructed in 2012, with luxury fittings and finishes.

Included in the building

- LG Nortel telephone system
- Air conditioning in all offices and reception
- · Dedicated Server room
- Structure network cabling

Covered

[ ] 1415 m<sup>2</sup>