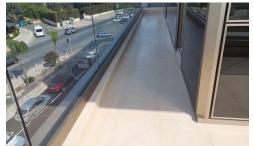

## 110 SQ M OFFICE SPACE ON A BRAND NEW BUILDING – FOR RENT – COLUMBIA AREA

€5,500 /month

Potamos Germasogeias, Limassol

This luxurious brand new and high tech office space of 110 sq. for rent located in P. Germasogeia area near Columbia Shipping on a very commercial road near amenities and with an easy access to the highway and the city center. The office is Open plan and has a good size kitchenette, 2 WC, 2 cover parking spaces with plenty of parking in front for visitors and employees