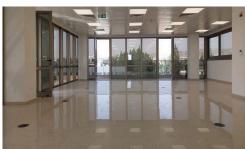

## 110 SQ M OFFICE SPACE ON A BRAND NEW BUILDING – FOR RENT – COLUMBIA AREA

€5,500 /month

Potamos Germasogeias, Limassol

This luxurious brand new and high tech office space of 110 sq. for rent located in P. Germasogeia area near Columbia Shipping on a very commercial road near amenities and with an easy access to the highway and the city center. The office is Open plan and has a good size kitchenette, 2 WC, 2 cover parking spaces with plenty of parking in front for visitors and employees