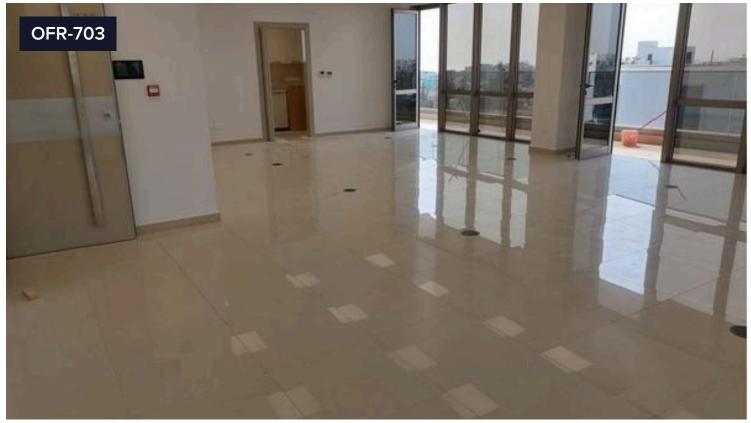

## 110 SQ M OFFICE SPACE ON A BRAND NEW BUILDING – FOR RENT – COLUMBIA AREA

€5,500 /month

Potamos Germasogeias, Limassol

This luxurious brand new and high tech office space of 110 sq. for rent located in P. Germasogeia area near Columbia Shipping on a very commercial road near amenities and with an easy access to the highway and the city center. The office is Open plan and has a good size kitchenette, 2 WC, 2 cover parking spaces with plenty of parking in front for visitors and employees