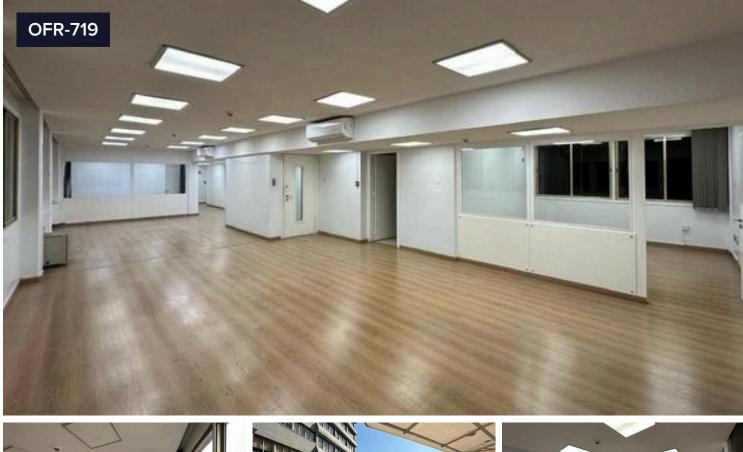

## €6,500 +VAT /month

Neapoli, Limassol

This 269 sq. m office space for rent is available on the prestigious area of Enaerios, 200 meters away from the beach, surrounded by various amenities and facilities, with ease of access to the city center, coastal Avenue, Limassol District Court, and main commercial Avenues. The property occupies the whole 1st floor of a 5-storey building. It offers large open plan space area and already partitioned office areas and conference room, all with natural light.