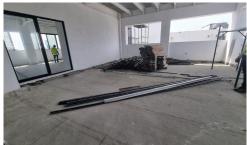

## 2000 SQ.M – BUSINESS CENTER / OFFICES – FOR RENT – COLUMBIA

Columbia, Limassol

This award office development is expected to be complete in 3-4 months, is located in a Prime location on the most commercial road of Cyprus, offering excellent and easy accessibility. Full parking facility: includes a private parking of 3,500 sq.m, plus a private underground parking for 18 cars. Breathtaking sea views from the floors. Luxurious Finishes: Featuring European accents and designer furnishings.