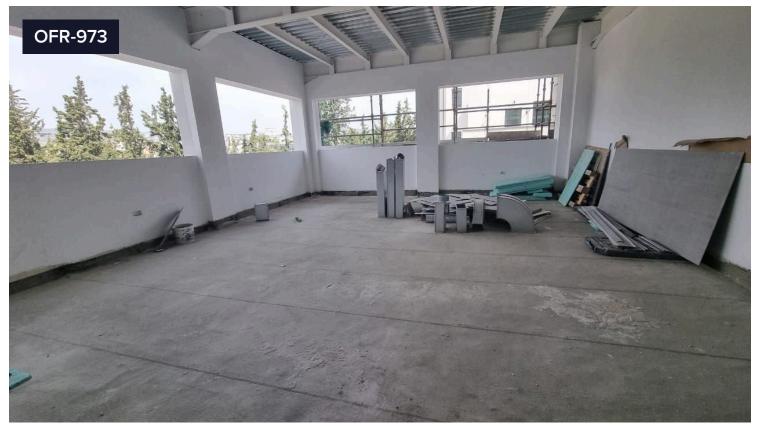

## 2000 SQ.M – BUSINESS CENTER / OFFICES – FOR RENT – COLUMBIA

Columbia, Limassol

This award office development is expected to be complete in 3-4 months, is located in a Prime location on the most commercial road of Cyprus, offering excellent and easy accessibility. Full parking facility: includes a private parking of 3,500 sq.m, plus a private underground parking for 18 cars. Breathtaking sea views from the floors. Luxurious Finishes: Featuring European accents and designer furnishings.