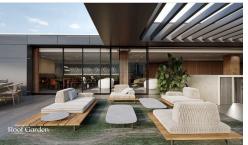

## 2000 SQ.M – BUSINESS CENTER / OFFICES – FOR RENT – COLUMBIA

Columbia, Limassol

This award office development is expected to be complete in 3-4 months, is located in a Prime location on the most commercial road of Cyprus, offering excellent and easy accessibility. Full parking facility: includes a private parking of 3,500 sq.m, plus a private underground parking for 18 cars. Breathtaking sea views from the floors. Luxurious Finishes: Featuring European accents and designer furnishings.