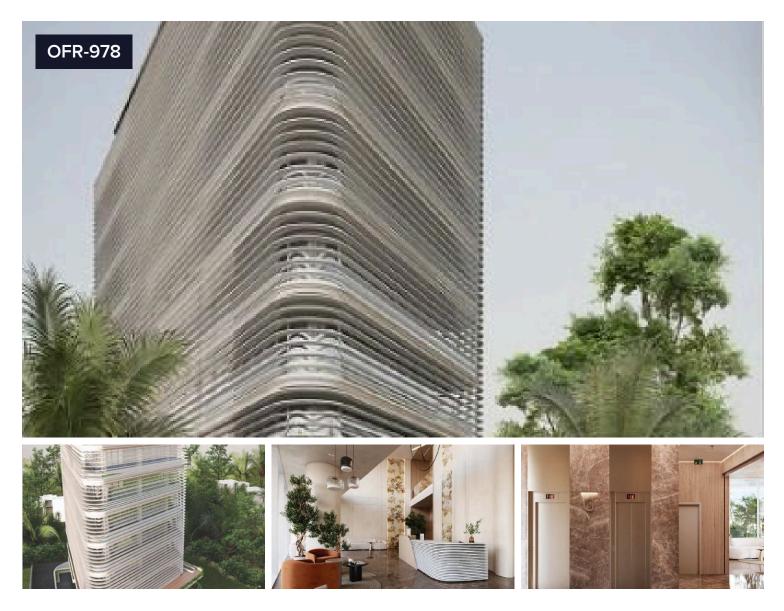

## 481 SQ. M PER FLOOR - OFFICE SPACE - FOR €26,500 /month RENT - GERMASOGEIA

• Germasogeia, Limassol

Estimated time of Completion: April 2025

This impressive office space, of 11 floors located in the vibrant area of Germasogeia, is now available for rent. With a generous internal usable space of 5,150 m<sup>2</sup>, this key-ready office boasts a modern design built in 2025. The layout