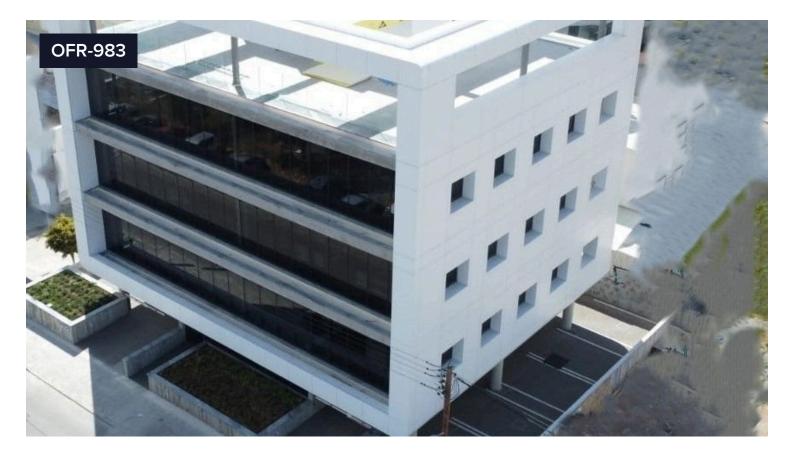

## 2 NEW OFFICE FLOORS AVAILABLE FOR RENT €9,100 /month 260m + 236m IN POLEMEDIA

Sato Polemidia, Limassol

NEW OFFICE SPACE AVAILABLE FOR RENT WITH EASY ACCESS TO THE HIGHWAY. THERE ARE 2 FLOORS AVAILABLE 260m2 + 236m2. EACH FLOOR HAS 3 PARKING SPACES ASSIGNED.

FOR MORE INFORMATION, PLEASE CONTACT US.

MONTHLY RENT €9,100 + €8,260 + vat

REF: OFR-983

Covered

Joanmarino Real Estate

Main Office (+357) 96668605 mneocleous.cy@gmail.com

The information in this E-mail and any documents and files transmitted with it are confidential and for the use of the intended recipient only. If you are not the intended recipient, you may not use, copy, distribute or deliver to anyone this message (or any part of its contents) or take any action in reliance on it.