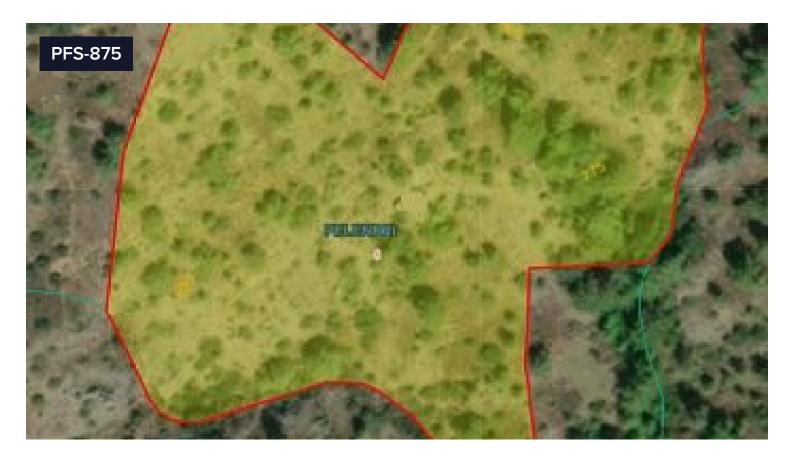

## 29,757 SQ. M – AGRICULTURE PLOT – FOR SALE – PELENDRI VILLAGE

€600,000

Pelendri, Limassol

Discover a remarkable opportunity to own a stunning large plot of land in Pelendri, measuring 29,757 m2. This exceptional property offers a unique blend of mountain and country views, perfect for anyone looking to create their dream home or private retreat. Pelendri is known for its enchanting scenery, traditional architecture, and rich cultural heritage. Nestled in the mountains, the area provides a serene and peaceful environment, ideal for nature lovers and those seeking tranquility away from city life. The charming village is surrounded by lush landscapes and boasts a warm community spirit. This expansive plot is perfect for various development possibilities, including residential or agricultural projects. With ample space and breathtaking views, you'll have the freedom to design and create to your heart's content. For more information, please contact us

Selling Price: €600,000. -

Ref: PFS-875

Area

[] 29757 m<sup>2</sup>