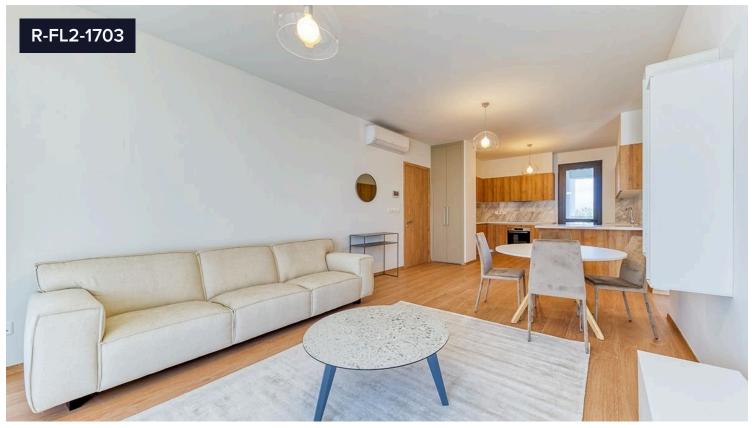

## 2 BEDS – NEWLY FLAT – FOR RENT - KATHOLIKI

€2,500 /month

Limassol, Limassol

This beautiful contemporary development designed with exceptional architecture and discerning taste. The development consists of only 13 units and 5 levels that boast large living spaces designed with high-quality European brands. Each residence at this newly project is a statement of comfort and style that offers nothing less than perfection. Exquisite smart space arrangements complemented with high standards of finish and stunning views of