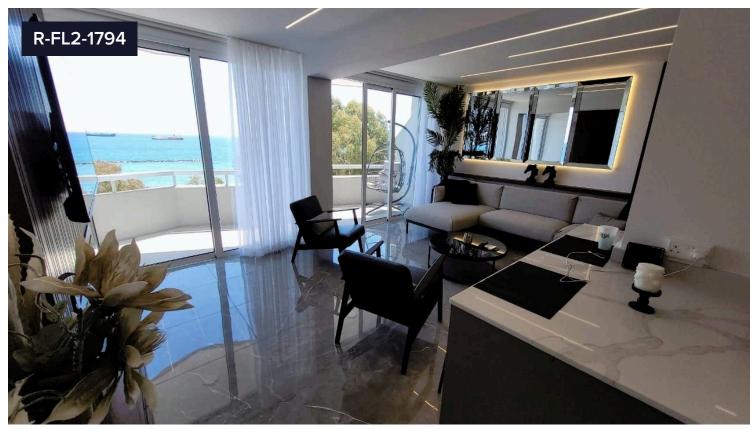

## 2 BEDS – BEACHFRONT – FLAT FOR RENT – €3,500 /month NEAPOLIS

Neapoli, Limassol

This 2 master bedrooms' luxury flat is located on the 3rd floor of newly build building, a beachfront building having breathtaking view to the sea. It is only few steps of the sandy beach and few minutes' drive from the heart of the city, the old town, the Old Port and the Marina. The apartment offers beautiful living space facing the sea. The apartment blends elegant functional design, high-end interiors, and ambient lighting that feel both timeless and