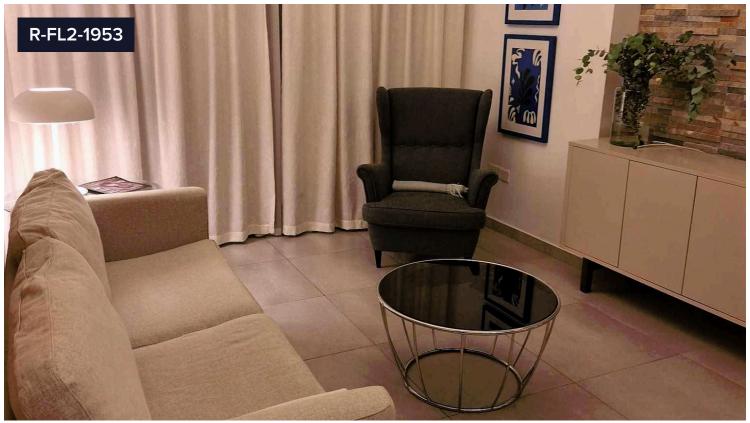

## 2 BEDS FLAT – FOR RENT – POTAMOS GERMASOGEIA

€2,000 /month

Germasogeia, Limassol

The flat is a two-bedroom and combines the safety of an apartment with the yard of a house. In particular, the flat is situated in Potamos Germasogias area close to Gloria Jeans Cafeteria, has two bedrooms, one big bathroom, a walk-in closet, high quality appliances (Miele, Haier etc), a covered veranda of approximately 10 sq.m., uncovered veranda of approximately 60 sq.m. and a yard with plants. On the ground floor of the building the apartment has a