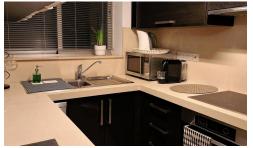

## 2 BEDS FLAT – FOR RENT – POTAMOS GERMASOGEIA

€2,000 /month

Germasogeia, Limassol

The flat is a two-bedroom and combines the safety of an apartment with the yard of a house. In particular, the flat is situated in Potamos Germasogias area close to Gloria Jeans Cafeteria, has two bedrooms, one big bathroom, a walk-in closet, high quality appliances (Miele, Haier etc), a covered veranda of approximately 10 sq.m., uncovered veranda of approximately 60 sq.m. and a yard with plants. On the ground floor of the building the apartment has a