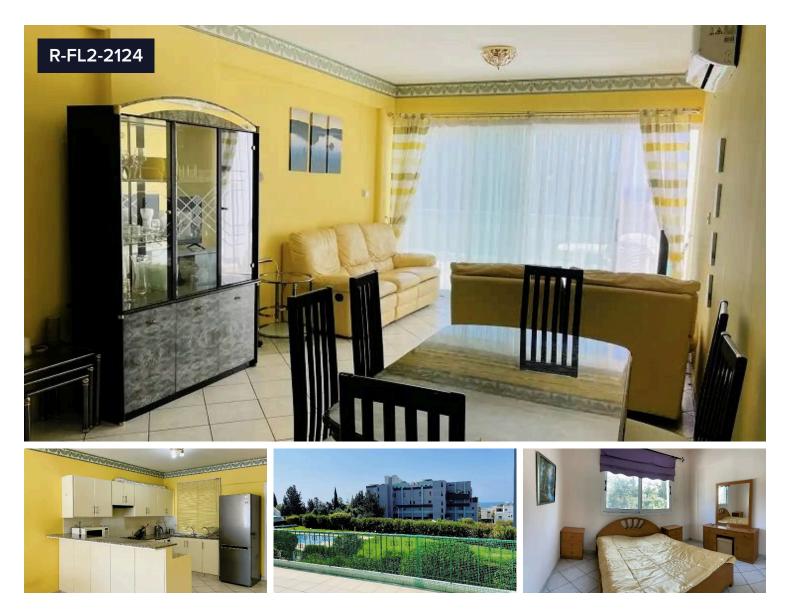

## 2 BEDROOM FURNISHED FLAT FOR RENT IN €1,350 /month PARKELISHA TOURIST AREA

Parekklisia Tourist Area, Limassol

BEAUTIFULLY FURNISHED & EQUIPPED 2 BEDRROM FLAT ON A COMPLEX WITH GARDENS, SWIMMING POOL, LOVELY VIEWS & ONLY 2 MINUTES TO THE BEACH. THE FLAT HAS NEW AIR CONDITIONING, LARGE SPACIOUS VERANDA, FULL BATHROOM, EXTRA SHOWER ROOM WITH WC & COVERED PARKING. FOR MORE INFORMATION, PLEASE CONTACT US.