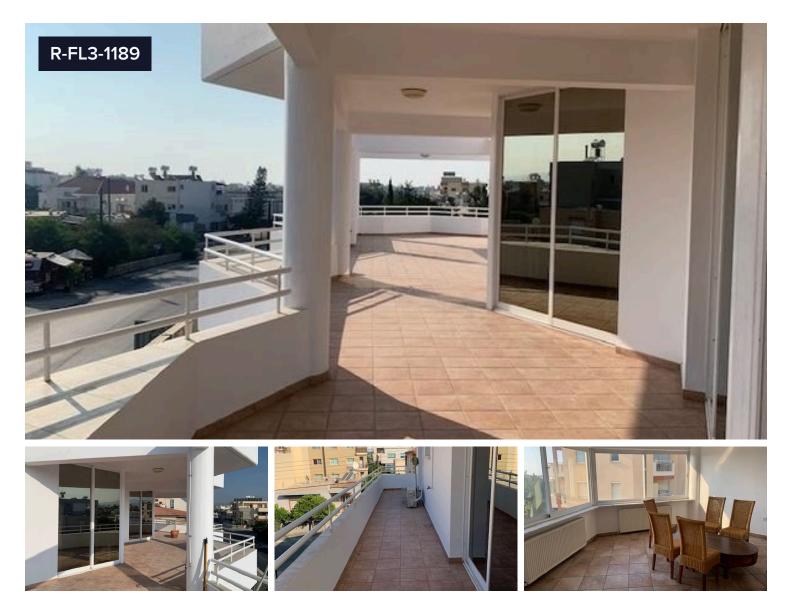

## • Kato Polemidia, Limassol

This spacious 250 sqm 3 bedrooms upper floor apartment (Penthouse type) is located K. Polemidia, near all amenities and easy access to the highway and the city, with its own elevator. The flat has partly solid wood parquet. A large main door leads into an open plan sitting/dining/TV area, quest wc, furthermore separate room with fitted cupboards for extra storage.

Large kitchen equipped with appliances. There is a veranda outside of the kitchen. The apartment has 3 large

The information in this E-mail and any documents and files transmitted with it are confidential and for the use of the intended recipient only. If you are not the intended recipient, you may not use, copy, distribute or deliver to anyone this message (or any part of its contents) or take any action in reliance on it.