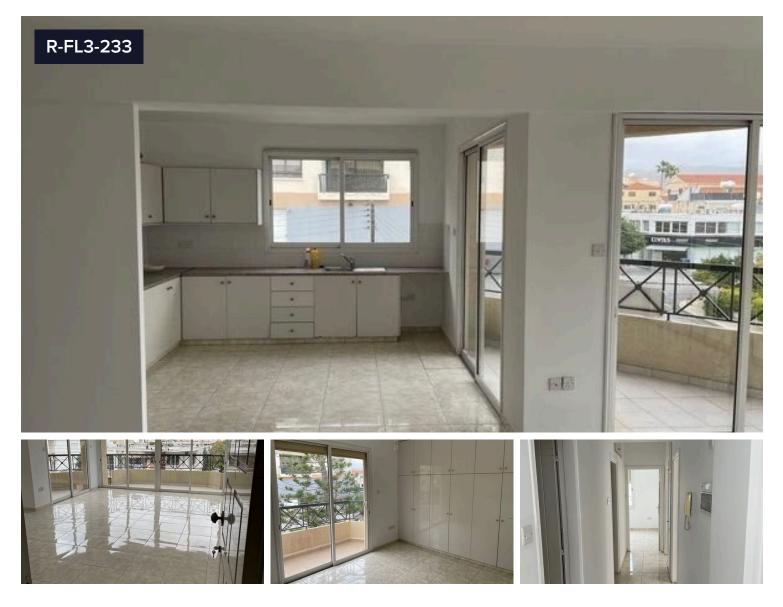

## Spacious three-bedroom apartment in Petrou k €1,700 /month Pavlou area

Apostoloi Petros Kai Pavlos, Limassol

Spacious apartment available for rent located in Petrou k Pavlou area, situated on the 1st floor, covering approximately 150sq.m of total area, consisting of three spacious bedrooms, a main bathroom, a guest toilet, an open plan kitchen with living and dining room area, with 4x balconies, a storage room and covered parking, now offered furnished. For additional information or to arrange a viewing please contact us.