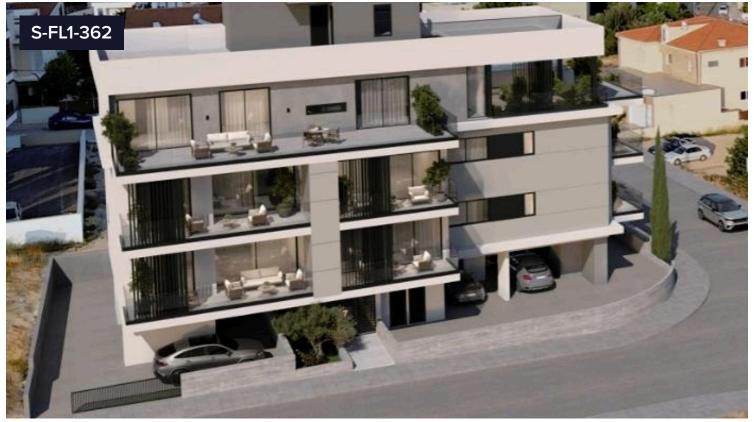

## 1 BED – BRAND NEW FLAT – FOR SALE – COLUMBIA / GERMASOGEIA

€280,000 +VAT

Columbia, Limassol

This beautiful 1-bedroom brand new flat to be delivered September 2025 is situated on a prestigious new development in Columbia / Germasogeia area of Limassol. This exclusive residential building is designed with sophistication and luxury in mind, featuring seven luxury apartments, including one and two-bedroom options. Each residence is designed to offer the utmost comfort and style, tailored to meet the expectations of those seeking a

Bedrooms

1

Bathrooms

1

Covered

[] 50 m

Energy efficiency rating

A