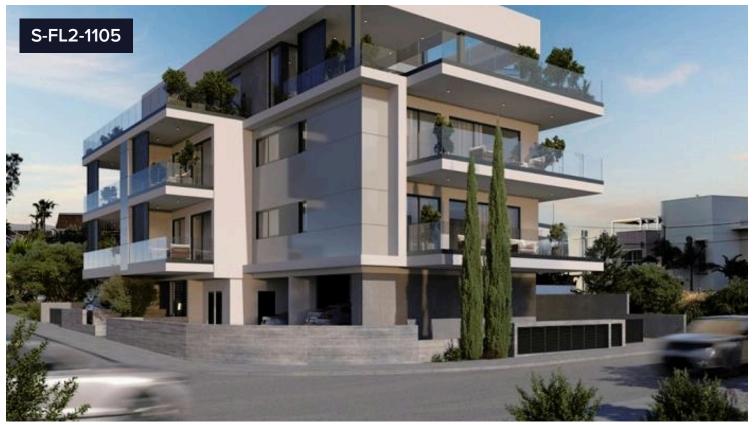

## 2 BED – BRAND NEW FLATS – FOR SALE – **COLUMBIA / GERMASOGEIA**

€365,000 +VAT

Columbia, Limassol

This beautiful 4 X 2-bedroom brand new flat to be delivered September 2025 is situated on a prestigious new development in Columbia / Germasogeia area of Limassol. This exclusive residential building is designed with sophistication and luxury in mind, featuring seven luxury apartments, including one and two-bedroom options. Each residence is designed to offer the utmost comfort and style, tailored to meet the expectations of those seeking a