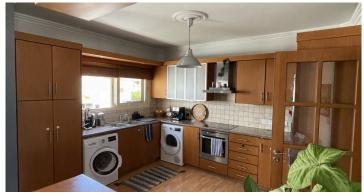

## 3 BEDS FLAT FOR SALE – PETROU & PAVELOU AREA – LIMASSOL S-FL3-635

€295,000

This amazing Flat is located in one of the most popular areas of Limassol Petrou & Pavlou – Limassol with easy access to all amenities and schools. The Flat is situated on the 1st floor of a 2 storey building with only 2 Flats. Consists of 3 bedrooms, 1 bath, 2 WC, Air-conditions in all rooms, Provisions for Electric Central Heating, laminated Floors throughout, is an open plan design, covered parking. The building is very well-maintained and has open views of the surroundings and is short walking distance to all amenities