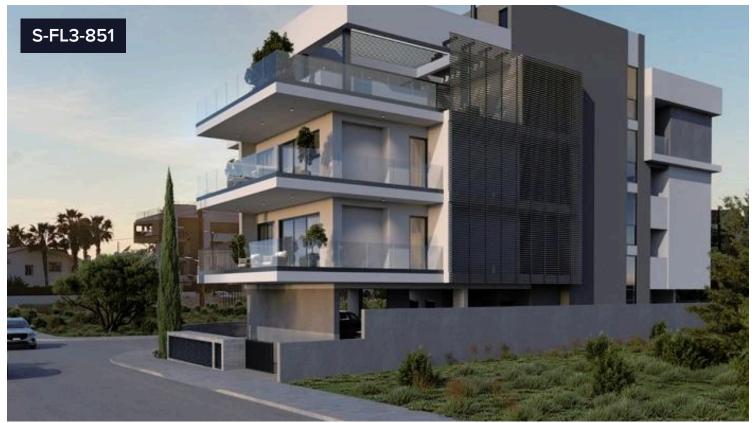

## 3 BED – BRAND NEW PENTHOUSE – FOR SALE – COLUMBIA / GERMASOGEIA

€1,270,000 +VAT

Columbia, Limassol

This beautiful 3 -bedroom brand new Penthouse to be delivered September 2025 is situated on a prestigious new development in Columbia / Germasogeia area of Limassol. This exclusive residential building is designed with sophistication and luxury in mind, featuring seven luxury flats, including one and two-bedroom options. Each residence is designed to offer the utmost comfort and style, tailored to meet the expectations of those seeking