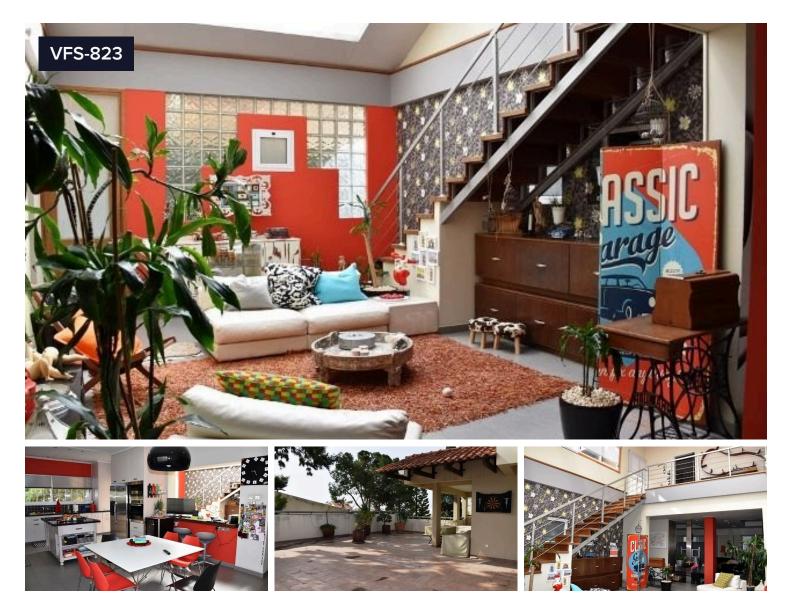

## 4/5 BEDS – MODERN VILLA – FOR SALE – NAAFI (PETROU & PAVLOU)

€850,000

Petrou Kai Pavlou, Limassol

This ultra-modern 4/5-bedroom villa for is situated in the Center of Limassol town in Naafi area, a very quiet residential area just 10 minutes away from the town center or the highway.